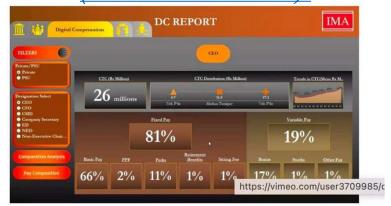

## ACCESS DIRECTOR COMPENSATION AND GOVERNANCE METRICS ON AGILEX

**AgileX** is a <u>cloud-based benchmarking tool</u> that offers customised benchmarking data on executive and non-executive director compensation and Board governance metrics. This subscription-based tool offers first-of-its-kind features:

- ✓ Interactive: Charts and data points change with a click
- ✓ **True-peer benchmarks**: Use custom filters (like company size, sector, workforce, etc) to find comparable data from your true peers
- ✓ Custom output: Choose specific parameters to create your own custom analysis
- ✓ Reliable: Based on authentic data collected from top companies in India
- ✓ Relevant: Data is refreshed regularly to keep insights relevant
- ✓ **Secure:** Only aggregated data is shared to ensure full data privacy

### AgileX in action (click here to see the video)S