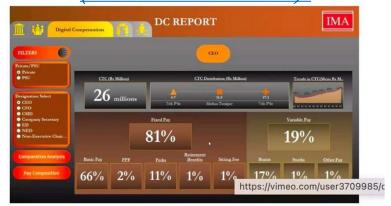

EX



**AgileX** is a <u>cloud-based benchmarking tool</u> that offers customised benchmarking data on executive and non-executive director compensation and Board governance metrics. This subscription-based tool offers first-of-its-kind features:

- ✓ Interactive: Charts and data points change with a click
- ✓ **True-peer benchmarks**: Use custom filters (like company size, sector, workforce, etc) to find comparable data from your true peers
- ✓ Custom output: Choose specific parameters to create your own custom analysis
- ✓ Reliable: Based on authentic data collected from top companies in India
- ✓ Relevant: Data is refreshed regularly to keep insights relevant
- ✓ **Secure:** Only aggregated data is shared to ensure full data privacy

### AgileX in action (click here to see the video)S



### OUR PORTFOLIO OF RESEARCH REPORTS



#### **Human Resources**



d-19 The 2023 Mental

Covid-19 The 2023
Impact on Health Is
Compensation Report
and Hiring



The 2023 Mental Health Insights Report



The 2019 Diversity and Inclusion Benchmarks Report



FY22 Attrition Benchmarking Study

#### **Finance**



Finance Department Performance Benchmarks

# IMA

The Accounts Closing Benchmarking Study, 2020

The Accounts Closing Benchmarking Study, 2020

#### Marketing



The 2020 Digital Marketing Benchmarking Survey

#### **Economic and Thematic Studies**



Indian Agriculture: An Analytical Assessment



The India Employment Report 2017



Diversity Underlying Unity: A Study of India's States 2018



The India Consumption Report 2016

### Other



CXO Diaries: Life after Covid-19



Th